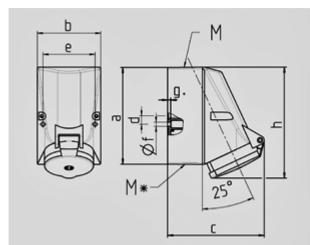

Std. Pack. 10 Qty.

| Drawing                      | Amp.      | 16                         |     |                            | 32    |       |
|------------------------------|-----------|----------------------------|-----|----------------------------|-------|-------|
| 1 MB 43                      | Poles     | 4                          | 5   | 3                          | 4     | 5     |
| Dim. in mm                   | а         | 128                        | 128 | 128                        | 128   | 128   |
|                              | b         | 84                         | 84  | 84                         | 84    | 84    |
|                              | c         | 122                        | 124 | 136                        | 136   | 138   |
|                              | d         | 11                         | 11  | 11                         | 11    | 11    |
|                              | е         | 68                         | 68  | 68                         | 68    | 68    |
|                              | f         | 5,3                        | 5,3 | 5,3                        | 5,3   | 5,3   |
|                              | g.        | 4                          | 4   | 4                          | 4     | 4     |
|                              | h         | 144                        | 145 | 158                        | 158   | 160   |
|                              | м         | 25                         | 25  | 32                         | 32    | 32    |
|                              | М*        | 2x25 (blind) to be cut out |     | 2x25 (blind) to be cut out |       |       |
| Max. cable diam              | n. (mm)   | 18                         | 18  | 18/25                      | 18/25 | 18/25 |
| Terminal for con             | nd. cross | 1,5                        | 1,5 | 2,5                        | 2,5   | 2,5   |
| section (mm <sup>2</sup> ) m | inmax.    | <b>—</b> 4                 | -4  | —10                        | —10   | -10   |