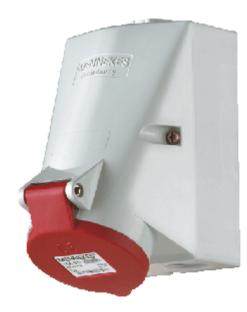

## Wall mounted socket - Part no. 1425

- screw terminals
- internal fixing
- one cable entry at top, two blind cable entries (can be cut out) at the bottom
- enclosure base can be turned 180
- sockets are designed for adding an auxiliary contact switch

| Protection type       | IP 44           |
|-----------------------|-----------------|
| Ampere                | 32A             |
| Poles                 | 4p              |
| Voltage               | 400V            |
| Hertz                 | 50-60 Hz        |
| Earth position        | 6h              |
| Contact               | standard        |
| Connection technology | Screw terminals |